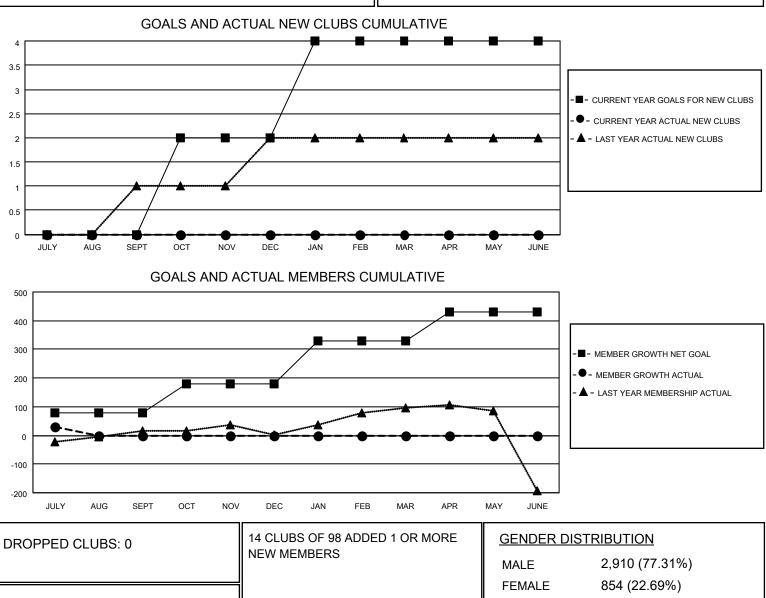

## LOCATION INDIA

District 317 D

Results as of: 7/31/2020

| Clubs                 |               |           |               | Members               |                        |                         |                                                    |
|-----------------------|---------------|-----------|---------------|-----------------------|------------------------|-------------------------|----------------------------------------------------|
| RESULTS FOR 2020-2021 |               |           |               | RESULTS FOR 2020-2021 |                        |                         |                                                    |
| QUARTER               | NEW CLUB GOAL | NEW CLUBS | DROPPED CLUBS | QUARTER MEM           | BER GROWTH NET<br>GOAL | MEMBER GROWTH<br>ACTUAL | DROPPED<br>MEMBERS ACTUAL<br>(including transfers) |
| JULY/AUG/SEPT         | 0             | 0         | 0             | JULY/AUG/SEPT         | 80                     | 56                      | 22                                                 |
| OCT/NOV/DEC           | 2             | 0         | 0             | OCT/NOV/DEC           | 100                    | 0                       | 0                                                  |
| JAN/FEB/MAR           | 2             | 0         | 0             | JAN/FEB/MAR           | 150                    | 0                       | 0                                                  |
| APR/MAY/JUNE          | 0             | 0         | 0             | APR/MAY/JUNE          | 100                    | 0                       | 0                                                  |

| DROPPED MEMBERS |    |                           | FEMALE 8                     | 54 (22.69%) |
|-----------------|----|---------------------------|------------------------------|-------------|
| DECEASED        | 1  | CLICK HERE FOR CUMULATIVE | TOTAL FAMILY UNIT MEMBERS 1, |             |
| CLUB CANCELLED  | 0  | MEMBERSHIP DATA           |                              | 67          |
| OTHER           | 21 |                           | FAMILY MEMBERS PAYI          | ING HALF 67 |
| TOTAL           | 22 |                           |                              |             |